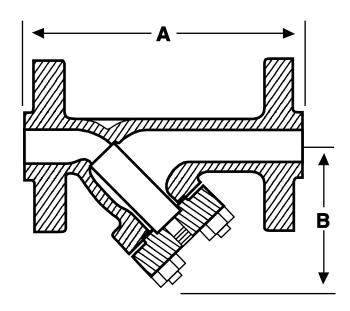

## MODEL YF 1500 SS 1500# ANSI 316SS RAISED FACE / RTJ FLANGED "Y" STRAINER

**DRAWING A 74** 

| DESCRIPTION | MATERIAL           |
|-------------|--------------------|
| BODY        | ASTM A351 GR. CF8M |
| COVER       | ASTM A351 GR. CF8M |
| STUD        | ASTM A193 GR. B8   |
| NUT         | ASTM A194 GR. B8   |
| GASKET      | SPIRAL WOUND SS    |
| SCREEN      | 304 SS 1/8 PERF    |

## FLANGES ARE IN ACCORDANCE WITH ANSI B16.5 ALL STRAINERS ARE INDIVIDUALLY HYDROSTATICALLY TESTED TO ANSI B16.5

|      |     | DIMENSIONS |        |     |       |       |       | SCREEN  |        | NET    |      |
|------|-----|------------|--------|-----|-------|-------|-------|---------|--------|--------|------|
| SIZE |     | A          |        | В   |       | DRAIN |       | REMOVAL |        | WEIGHT |      |
| mm   | in. | mm         | in.    | mm  | in.   | mm    | in.   | mm      | in.    | Kg.    | Lbs. |
| 50   | 2   | 348        | 13 3/4 | 220 | 8 5/8 | 25    | 1     | 241     | 9 1/2  | 43     | 96   |
| 80   | 3   | 479        | 18 7/8 | 304 | 12    | 25    | 1     | 343     | 13 1/2 | 93     | 205  |
| 100  | 4   | 590        | 23 1/4 | 330 | 13    | 40    | 1 1/2 | 381     | 15     | 134    | 295  |